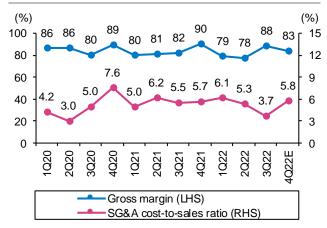

# WHAT'S THE STORY?

**3Q review**: Studio Dragon reported 3Q sales of KRW228.9b (up 97.2% y-y) and operating profit of KRW18.9b (up 29.9% y-y), the former far beating consensus but the latter in line. At a glance, operating profit met market expectations but we find it regrettable since the firm booked sales of some dramas, which were supposed to be booked in 4Q results—eg, The Big Door Prize (7 out of 10 episodes; Apple TV Plus), Shadow Detective (8 episodes; Disney Plus), Connect (12 episodes), and The Fabulous (8 episodes). Gross margin and operating margin slipped 6.1%pts and 4.3%pts y-y, each, to 12% and 8.3% because the original content supplied to a new OTT platform, still in early stage, was not as lucrative as expected—but profitability should improve later based on the good feedbacks from the new platform and its viewers.

| (KRWb)                   | 1Q20  | 2Q20  | 3Q20  | 4Q20  | 1Q21  | 2Q21  | 3Q21  | 4Q21  | 1Q22  | 2Q22    | 3Q22  | 4Q22E | 2020  | 2021  | 2022E | 2023E |
|--------------------------|-------|-------|-------|-------|-------|-------|-------|-------|-------|---------|-------|-------|-------|-------|-------|-------|
| Sales                    | 120.3 | 161.4 | 106.3 | 137.7 | 117.1 | 106.0 | 116.1 | 147.9 | 121.1 | 157.5   | 228.9 | 150.2 | 525.7 | 487.1 | 657.6 | 736.1 |
| Programing               | 45.2  | 65.4  | 45.7  | 40.7  | 43.8  | 28.2  | 36.2  | 53.2  | 35.4  | 43.8    | 59.4  | 40.4  | 197.0 | 161.3 | 178.9 | 193.1 |
| Distribution             | 66.9  | 75.7  | 50.9  | 86.3  | 63.2  | 67.5  | 64.9  | 79.8  | 77.7  | 103.9   | 165.8 | 100.4 | 279.7 | 275.5 | 447.8 | 510.4 |
| Others                   | 8.2   | 20.3  | 9.7   | 10.7  | 10.1  | 10.3  | 15.0  | 14.9  | 8.0   | 9.8     | 3.8   | 9.5   | 48.9  | 50.3  | 31.0  | 32.5  |
| Gross profit             | 16.7  | 21.8  | 21.3  | 15.0  | 23.7  | 20.3  | 21.0  | 14.8  | 25.5  | 35.4    | 27.4  | 24.8  | 74.8  | 79.8  | 113.1 | 137.8 |
| SG&A                     | 5.1   | 4.9   | 5.3   | 10.4  | 5.8   | 6.5   | 6.4   | 8.4   | 7.4   | 8.4     | 8.4   | 8.7   | 25.7  | 27.2  | 32.9  | 35.3  |
| Operating profit         | 11.6  | 16.9  | 16.0  | 4.6   | 17.9  | 13.8  | 14.6  | 6.3   | 18.1  | 27.0    | 18.9  | 16.1  | 49.1  | 52.6  | 80.2  | 102.5 |
| Non-operating profit     | 0.4   | 0.3   | -0.8  | -7.5  | 3.2   | 0.3   | 3.9   | -7.9  | 2.0   | 3.0     | 6.5   | -4.5  | -7.6  | -0.6  | 7.0   | 3.3   |
| Pre-tax profit           | 12.0  | 17.2  | 15.2  | -2.9  | 21.1  | 14.0  | 18.5  | -1.6  | 20.1  | 30.0    | 25.5  | 11.6  | 41.5  | 52.0  | 87.2  | 105.8 |
| Net profit (controlling) | 8.5   | 13.4  | 10.6  | -2.9  | 15.6  | 9.5   | 14.8  | -0.8  | 15.6  | 25.6    | 17.8  | 8.0   | 29.6  | 39.0  | 67.0  | 80.0  |
| Gross margin             | 13.8  | 13.5  | 20.0  | 10.9  | 20.2  | 19.2  | 18.1  | 10.0  | 21.1  | 22.5    | 12.0  | 16.5  | 14.2  | 16.4  | 17.2  | 18.7  |
| Operating margin         | 9.7   | 10.4  | 15.1  | 3.3   | 15.3  | 13.0  | 12.6  | 4.3   | 15.0  | 17.1    | 8.3   | 10.7  | 9.3   | 10.8  | 12.2  | 13.9  |
| Net margin (controlling) | 7.1   | 8.3   | 10.0  | -2.1  | 13.3  | 8.9   | 12.8  | -0.5  | 12.9  | 16.2    | 7.8   | 5.3   | 5.6   | 8.0   | 10.2  | 10.9  |
| Chg (% y-y)              |       |       |       |       |       |       |       |       |       |         |       |       |       |       |       |       |
| Sales                    | 7.6   | 25.9  | -19.0 | 41.3  | -2.7  | -34.3 | 9.2   | 7.4   | 3.4   | 48.5    | 97.2  | 1.5   | 12.2  | -7.3  | 35.0  | 11.9  |
| Programing               | 2.5   | 12.6  | -24.9 | -10.9 | -3.2  | -56.9 | -20.8 | 30.7  | -19.1 | 55.4    | 64.0  | -24.1 | -5.6  | -18.1 | 10.9  | 7.9   |
| Distribution             | 19.1  | 25.5  | -15.2 | 101.6 | -5.5  | -10.8 | 27.7  | -7.5  | 23.0  | 53.8    | 155.2 | 25.7  | 27.6  | -1.5  | 62.5  | 14.0  |
| Other                    | -29.2 | 107.1 | -6.4  | 20.2  | 24.0  | -49.3 | 54.0  | 39.3  | -21.5 | -5.1    | -74.8 | -36.5 | 20.4  | 2.9   | -38.4 | 5.1   |
| Gross profit             | 11.1  | 41.7  | 39.2  | 585.3 | 42.2  | -6.9  | -1.3  | -1.7  | 7.8   | 74.0    | 30.5  | 68.2  | 56.2  | 6.7   | 41.8  | 21.8  |
| SG&A                     | 28.4  | 5.8   | 21.3  | 67.6  | 14.0  | 33.6  | 21.0  | -19.1 | 27.7  | 28.1    | 31.7  | 3.3   | 34.0  | 5.8   | 21.2  | 7.0   |
| Operating profit         | 5.5   | 56.3  | 46.8  | nm    | 53.6  | -18.2 | -9.0  | 37.6  | 1.4   | 95.7    | 29.9  | 154.3 | 71.1  | 7.0   | 52.5  | 27.9  |
| Non-operating profit     | -79.7 | -69.4 | nm    | nm    | 642.7 | -20.8 | nm    | nm    | -37.8 | 1,085.2 | 67.8  | nm    | nm    | nm    | nm    | -52.8 |
| Pre-tax profit           | -9.2  | 44.5  | 16.2  | nm    | 75.3  | -18.2 | 21.3  | nm    | -4.6  | 113.7   | 37.9  | nm    | 25.4  | 25.2  | 67.7  | 21.4  |
| Net profit (controlling) | -7.3  | 82.1  | -8.0  | nm    | 82.2  | -29.1 | 39.6  | nm    | 0.4   | 170.2   | 20.5  | nm    | 12.1  | 31.8  | 71.6  | 19.4  |
| Gross margin             | 0.4   | 1.5   | 8.4   | 8.7   | 6.4   | 5.7   | -1.9  | -0.9  | 0.9   | 3.3     | -6.1  | 6.6   | 4.0   | 2.2   | 0.8   | 1.5   |
| Operating margin         | -0.2  | 2.0   | 6.8   | 7.5   | 5.6   | 2.6   | -2.5  | 0.9   | -0.3  | 4.1     | -4.3  | 6.5   | 3.2   | 1.5   | 1.4   | 1.7   |
| Net margin (controlling) | -1.1  | 2.6   | 1.2   | -0.4  | 6.2   | 0.7   | 2.8   | 1.6   | -0.4  | 7.3     | -5.0  | 5.8   | -0.0  | 2.4   | 2.2   | 0.7   |