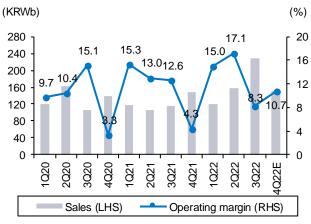

# WHAT'S THE STORY?

**3Q review**: Studio Dragon reported 3Q sales of KRW228.9b (up 97.2% y-y) and operating profit of KRW18.9b (up 29.9% y-y), the former far beating consensus but the latter in line. At a glance, operating profit met market expectations but we find it regrettable since the firm booked sales of some dramas, which were supposed to be booked in 4Q results—eg, The Big Door Prize (7 out of 10 episodes; Apple TV Plus), Shadow Detective (8 episodes; Disney Plus), Connect (12 episodes), and The Fabulous (8 episodes). Gross margin and operating margin slipped 6.1%pts and 4.3%pts y-y, each, to 12% and 8.3% because the original content supplied to a new OTT platform, still in early stage, was not as lucrative as expected—but profitability should improve later based on the good feedbacks from the new platform and its viewers.

**4Q preview:** Because some of the dramas (to be aired in 4Q) were already booked in 3Q, market expectations about 4Q results should be moderated. The firm will recognize sales of: 1) original content to OTT platforms—including The Big Door Prize (3 episodes; Apple TV Plus), The Glory (8 episodes; Netflix), The Island (Tving and Amazon Prime); and 2) dramas aired simultaneously—eg, Under the Queen's Umbrella, Behind Every Star, and Alchemy of Souls Part 2. We expect 4Q operating profit to reach KRW16.1b (up 154.3% y-y), down from our previous estimate of KRW21.5b.

# SUMMARY 3Q RESULTS

| (KRWb)           | 3Q22     | Cł        | ng        | Diff          | f (%)     |
|------------------|----------|-----------|-----------|---------------|-----------|
|                  |          | (% y-y)   | (% q-q)   | Samsung       | Consensus |
| Sales            | 228.9    | 97.2      | 45.3      | 60.0          | 60.4      |
| Operating profit | 18.9     | 29.9      | -29.9     | 3.1           | 0.8       |
| Pre-tax profit   | 25.5     | 37.9      | -15.2     | 34.1          | 23.9      |
| Net profit       | 17.8     | 20.4      | -30.3     | 25.1          | 21.3      |
| Margins (%)      |          |           |           |               |           |
| Operating profit | 8.3      |           |           |               |           |
| Pre-tax profit   | 11.1     |           |           |               |           |
| Net profit       | 7.8      |           |           |               |           |
| Source: Company  | data, Fn | Guide, Sa | imsung Se | curities esti | mates     |

| (KRWb)                   | 1Q20  | 2Q20  | 3Q20  | 4Q20  | 1Q21  | 2Q21  | 3Q21  | 4Q21  | 1Q22  | 2Q22    | 3Q22  | 4Q22E | 2020  | 2021  | 2022E | 2023E |
|--------------------------|-------|-------|-------|-------|-------|-------|-------|-------|-------|---------|-------|-------|-------|-------|-------|-------|
| Sales                    | 120.3 | 161.4 | 106.3 | 137.7 | 117.1 | 106.0 | 116.1 | 147.9 | 121.1 | 157.5   | 228.9 | 150.2 | 525.7 | 487.1 | 657.6 | 736.1 |
| Programing               | 45.2  | 65.4  | 45.7  | 40.7  | 43.8  | 28.2  | 36.2  | 53.2  | 35.4  | 43.8    | 59.4  | 40.4  | 197.0 | 161.3 | 178.9 | 193.1 |
| Distribution             | 66.9  | 75.7  | 50.9  | 86.3  | 63.2  | 67.5  | 64.9  | 79.8  | 77.7  | 103.9   | 165.8 | 100.4 | 279.7 | 275.5 | 447.8 | 510.4 |
| Others                   | 8.2   | 20.3  | 9.7   | 10.7  | 10.1  | 10.3  | 15.0  | 14.9  | 8.0   | 9.8     | 3.8   | 9.5   | 48.9  | 50.3  | 31.0  | 32.5  |
| Gross profit             | 16.7  | 21.8  | 21.3  | 15.0  | 23.7  | 20.3  | 21.0  | 14.8  | 25.5  | 35.4    | 27.4  | 24.8  | 74.8  | 79.8  | 113.1 | 137.8 |
| SG&A                     | 5.1   | 4.9   | 5.3   | 10.4  | 5.8   | 6.5   | 6.4   | 8.4   | 7.4   | 8.4     | 8.4   | 8.7   | 25.7  | 27.2  | 32.9  | 35.3  |
| Operating profit         | 11.6  | 16.9  | 16.0  | 4.6   | 17.9  | 13.8  | 14.6  | 6.3   | 18.1  | 27.0    | 18.9  | 16.1  | 49.1  | 52.6  | 80.2  | 102.5 |
| Non-operating profit     | 0.4   | 0.3   | -0.8  | -7.5  | 3.2   | 0.3   | 3.9   | -7.9  | 2.0   | 3.0     | 6.5   | -4.5  | -7.6  | -0.6  | 7.0   | 3.3   |
| Pre-tax profit           | 12.0  | 17.2  | 15.2  | -2.9  | 21.1  | 14.0  | 18.5  | -1.6  | 20.1  | 30.0    | 25.5  | 11.6  | 41.5  | 52.0  | 87.2  | 105.8 |
| Net profit (controlling) | 8.5   | 13.4  | 10.6  | -2.9  | 15.6  | 9.5   | 14.8  | -0.8  | 15.6  | 25.6    | 17.8  | 8.0   | 29.6  | 39.0  | 67.0  | 80.0  |
| Gross margin             | 13.8  | 13.5  | 20.0  | 10.9  | 20.2  | 19.2  | 18.1  | 10.0  | 21.1  | 22.5    | 12.0  | 16.5  | 14.2  | 16.4  | 17.2  | 18.7  |
| Operating margin         | 9.7   | 10.4  | 15.1  | 3.3   | 15.3  | 13.0  | 12.6  | 4.3   | 15.0  | 17.1    | 8.3   | 10.7  | 9.3   | 10.8  | 12.2  | 13.9  |
| Net margin (controlling) | 7.1   | 8.3   | 10.0  | -2.1  | 13.3  | 8.9   | 12.8  | -0.5  | 12.9  | 16.2    | 7.8   | 5.3   | 5.6   | 8.0   | 10.2  | 10.9  |
| Chg (% y-y)              |       |       |       |       |       |       |       |       |       |         |       |       |       |       |       |       |
| Sales                    | 7.6   | 25.9  | -19.0 | 41.3  | -2.7  | -34.3 | 9.2   | 7.4   | 3.4   | 48.5    | 97.2  | 1.5   | 12.2  | -7.3  | 35.0  | 11.9  |
| Programing               | 2.5   | 12.6  | -24.9 | -10.9 | -3.2  | -56.9 | -20.8 | 30.7  | -19.1 | 55.4    | 64.0  | -24.1 | -5.6  | -18.1 | 10.9  | 7.9   |
| Distribution             | 19.1  | 25.5  | -15.2 | 101.6 | -5.5  | -10.8 | 27.7  | -7.5  | 23.0  | 53.8    | 155.2 | 25.7  | 27.6  | -1.5  | 62.5  | 14.0  |
| Other                    | -29.2 | 107.1 | -6.4  | 20.2  | 24.0  | -49.3 | 54.0  | 39.3  | -21.5 | -5.1    | -74.8 | -36.5 | 20.4  | 2.9   | -38.4 | 5.1   |
| Gross profit             | 11.1  | 41.7  | 39.2  | 585.3 | 42.2  | -6.9  | -1.3  | -1.7  | 7.8   | 74.0    | 30.5  | 68.2  | 56.2  | 6.7   | 41.8  | 21.8  |
| SG&A                     | 28.4  | 5.8   | 21.3  | 67.6  | 14.0  | 33.6  | 21.0  | -19.1 | 27.7  | 28.1    | 31.7  | 3.3   | 34.0  | 5.8   | 21.2  | 7.0   |
| Operating profit         | 5.5   | 56.3  | 46.8  | nm    | 53.6  | -18.2 | -9.0  | 37.6  | 1.4   | 95.7    | 29.9  | 154.3 | 71.1  | 7.0   | 52.5  | 27.9  |
| Non-operating profit     | -79.7 | -69.4 | nm    | nm    | 642.7 | -20.8 | nm    | nm    | -37.8 | 1,085.2 | 67.8  | nm    | nm    | nm    | nm    | -52.8 |
| Pre-tax profit           | -9.2  | 44.5  | 16.2  | nm    | 75.3  | -18.2 | 21.3  | nm    | -4.6  | 113.7   | 37.9  | nm    | 25.4  | 25.2  | 67.7  | 21.4  |
| Net profit (controlling) | -7.3  | 82.1  | -8.0  | nm    | 82.2  | -29.1 | 39.6  | nm    | 0.4   | 170.2   | 20.5  | nm    | 12.1  | 31.8  | 71.6  | 19.4  |
| Gross margin             | 0.4   | 1.5   | 8.4   | 8.7   | 6.4   | 5.7   | -1.9  | -0.9  | 0.9   | 3.3     | -6.1  | 6.6   | 4.0   | 2.2   | 0.8   | 1.5   |
| Operating margin         | -0.2  | 2.0   | 6.8   | 7.5   | 5.6   | 2.6   | -2.5  | 0.9   | -0.3  | 4.1     | -4.3  | 6.5   | 3.2   | 1.5   | 1.4   | 1.7   |
| Net margin (controlling) | -1.1  | 2.6   | 1.2   | -0.4  | 6.2   | 0.7   | 2.8   | 1.6   | -0.4  | 7.3     | -5.0  | 5.8   | -0.0  | 2.4   | 2.2   | 0.7   |