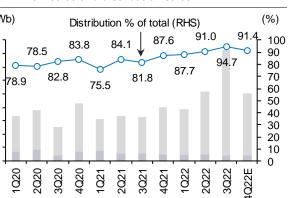

| (KRWb)                   | 1Q20  | 2Q20  | 3Q20  | 4Q20  | 1Q21  | 2Q21  | 3Q21  | 4Q21  | 1Q22  | 2Q22    | 3Q22  | 4Q22E | 2020  | 2021  | 2022E | 2023E |
|--------------------------|-------|-------|-------|-------|-------|-------|-------|-------|-------|---------|-------|-------|-------|-------|-------|-------|
| Sales                    | 120.3 | 161.4 | 106.3 | 137.7 | 117.1 | 106.0 | 116.1 | 147.9 | 121.1 | 157.5   | 228.9 | 150.2 | 525.7 | 487.1 | 657.6 | 736.1 |
| Programing               | 45.2  | 65.4  | 45.7  | 40.7  | 43.8  | 28.2  | 36.2  | 53.2  | 35.4  | 43.8    | 59.4  | 40.4  | 197.0 | 161.3 | 178.9 | 193.1 |
| Distribution             | 66.9  | 75.7  | 50.9  | 86.3  | 63.2  | 67.5  | 64.9  | 79.8  | 77.7  | 103.9   | 165.8 | 100.4 | 279.7 | 275.5 | 447.8 | 510.4 |
| Others                   | 8.2   | 20.3  | 9.7   | 10.7  | 10.1  | 10.3  | 15.0  | 14.9  | 8.0   | 9.8     | 3.8   | 9.5   | 48.9  | 50.3  | 31.0  | 32.5  |
| Gross profit             | 16.7  | 21.8  | 21.3  | 15.0  | 23.7  | 20.3  | 21.0  | 14.8  | 25.5  | 35.4    | 27.4  | 24.8  | 74.8  | 79.8  | 113.1 | 137.8 |
| SG&A                     | 5.1   | 4.9   | 5.3   | 10.4  | 5.8   | 6.5   | 6.4   | 8.4   | 7.4   | 8.4     | 8.4   | 8.7   | 25.7  | 27.2  | 32.9  | 35.3  |
| Operating profit         | 11.6  | 16.9  | 16.0  | 4.6   | 17.9  | 13.8  | 14.6  | 6.3   | 18.1  | 27.0    | 18.9  | 16.1  | 49.1  | 52.6  | 80.2  | 102.5 |
| Non-operating profit     | 0.4   | 0.3   | -0.8  | -7.5  | 3.2   | 0.3   | 3.9   | -7.9  | 2.0   | 3.0     | 6.5   | -4.5  | -7.6  | -0.6  | 7.0   | 3.3   |
| Pre-tax profit           | 12.0  | 17.2  | 15.2  | -2.9  | 21.1  | 14.0  | 18.5  | -1.6  | 20.1  | 30.0    | 25.5  | 11.6  | 41.5  | 52.0  | 87.2  | 105.8 |
| Net profit (controlling) | 8.5   | 13.4  | 10.6  | -2.9  | 15.6  | 9.5   | 14.8  | -0.8  | 15.6  | 25.6    | 17.8  | 8.0   | 29.6  | 39.0  | 67.0  | 80.0  |
| Gross margin             | 13.8  | 13.5  | 20.0  | 10.9  | 20.2  | 19.2  | 18.1  | 10.0  | 21.1  | 22.5    | 12.0  | 16.5  | 14.2  | 16.4  | 17.2  | 18.7  |
| Operating margin         | 9.7   | 10.4  | 15.1  | 3.3   | 15.3  | 13.0  | 12.6  | 4.3   | 15.0  | 17.1    | 8.3   | 10.7  | 9.3   | 10.8  | 12.2  | 13.9  |
| Net margin (controlling) | 7.1   | 8.3   | 10.0  | -2.1  | 13.3  | 8.9   | 12.8  | -0.5  | 12.9  | 16.2    | 7.8   | 5.3   | 5.6   | 8.0   | 10.2  | 10.9  |
| Chg (% y-y)              |       |       |       |       |       |       |       |       |       |         |       |       |       |       |       |       |
| Sales                    | 7.6   | 25.9  | -19.0 | 41.3  | -2.7  | -34.3 | 9.2   | 7.4   | 3.4   | 48.5    | 97.2  | 1.5   | 12.2  | -7.3  | 35.0  | 11.9  |
| Programing               | 2.5   | 12.6  | -24.9 | -10.9 | -3.2  | -56.9 | -20.8 | 30.7  | -19.1 | 55.4    | 64.0  | -24.1 | -5.6  | -18.1 | 10.9  | 7.9   |
| Distribution             | 19.1  | 25.5  | -15.2 | 101.6 | -5.5  | -10.8 | 27.7  | -7.5  | 23.0  | 53.8    | 155.2 | 25.7  | 27.6  | -1.5  | 62.5  | 14.0  |
| Other                    | -29.2 | 107.1 | -6.4  | 20.2  | 24.0  | -49.3 | 54.0  | 39.3  | -21.5 | -5.1    | -74.8 | -36.5 | 20.4  | 2.9   | -38.4 | 5.1   |
| Gross profit             | 11.1  | 41.7  | 39.2  | 585.3 | 42.2  | -6.9  | -1.3  | -1.7  | 7.8   | 74.0    | 30.5  | 68.2  | 56.2  | 6.7   | 41.8  | 21.8  |
| SG&A                     | 28.4  | 5.8   | 21.3  | 67.6  | 14.0  | 33.6  | 21.0  | -19.1 | 27.7  | 28.1    | 31.7  | 3.3   | 34.0  | 5.8   | 21.2  | 7.0   |
| Operating profit         | 5.5   | 56.3  | 46.8  | nm    | 53.6  | -18.2 | -9.0  | 37.6  | 1.4   | 95.7    | 29.9  | 154.3 | 71.1  | 7.0   | 52.5  | 27.9  |
| Non-operating profit     | -79.7 | -69.4 | nm    | nm    | 642.7 | -20.8 | nm    | nm    | -37.8 | 1,085.2 | 67.8  | nm    | nm    | nm    | nm    | -52.8 |
| Pre-tax profit           | -9.2  | 44.5  | 16.2  | nm    | 75.3  | -18.2 | 21.3  | nm    | -4.6  | 113.7   | 37.9  | nm    | 25.4  | 25.2  | 67.7  | 21.4  |
| Net profit (controlling) | -7.3  | 82.1  | -8.0  | nm    | 82.2  | -29.1 | 39.6  | nm    | 0.4   | 170.2   | 20.5  | nm    | 12.1  | 31.8  | 71.6  | 19.4  |
| Gross margin             | 0.4   | 1.5   | 8.4   | 8.7   | 6.4   | 5.7   | -1.9  | -0.9  | 0.9   | 3.3     | -6.1  | 6.6   | 4.0   | 2.2   | 0.8   | 1.5   |
| Operating margin         | -0.2  | 2.0   | 6.8   | 7.5   | 5.6   | 2.6   | -2.5  | 0.9   | -0.3  | 4.1     | -4.3  | 6.5   | 3.2   | 1.5   | 1.4   | 1.7   |
| Net margin (controlling) | -1.1  | 2.6   | 1.2   | -0.4  | 6.2   | 0.7   | 2.8   | 1.6   | -0.4  | 7.3     | -5.0  | 5.8   | -0.0  | 2.4   | 2.2   | 0.7   |