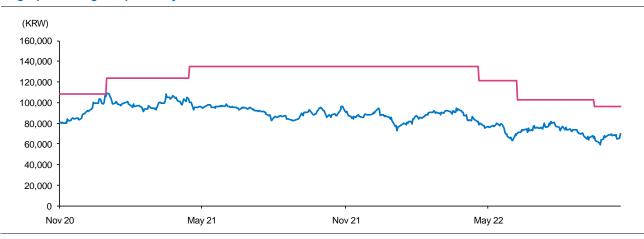

## **> ONE-YEAR PERFORMANCE**

|                   | 1M  | 6M    | 12M   |
|-------------------|-----|-------|-------|
| Studio Dragon (%) | 9.7 | -17.0 | -22.3 |
| Vs Kosdaq (%pts)  | 7.4 | 2.9   | 9.2   |

**Maintaining BUY:** Studio Dragon is in the final stage of renewing its contract with Netflix on better terms and conditions. Its margin should improve further from 2023. Quality of its content is confirmed by the fact that many other global OTT platforms are eager to sign long-term contracts with the Korean production firm. It is regrettable that its original content was not as profitable as had been expected. But in 2023, its top- and bottom-line should head north altogether because it should produce more multi-season original content for global OTT platforms and has well diversified its distribution channels this year. It is also capitalizing on quality IP to scale up its global operations, positive to long-term growth potential. We maintain our KRW96,000 target price (based on 12.2x 12-month forward P/E).