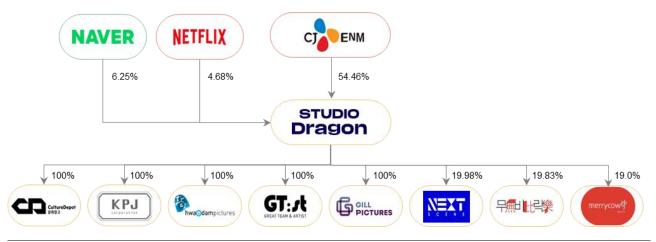

and orange Disney+ Source: Company data, Samsung Securities







VOD (LHS)

Source: Company data, Samsung Securities

85.8

4.9

2020



Chart 4. Annual gross margin vs SG&A cost-to-sales ratio

Distribution (LHS)

Source: Company data, Samsung Securities





Source: Company data, Samsung Securities

(Disney+ original; Oct 26)

Chart 5. Shadow Detective

- - Chart 7. Island



 $\mathbf{0}$ 

21





Source: Company data, Samsung Securities



140

120

100

80

60

40

20

0

(%)

100

80

60

40

20

0



Source: Company data, Samsung Securities

- - Chart 6. Connect
    - (Disney+ original; December)

Samsung Securities (Korea)

(%)



Chart 8. Amazon Prime bought rights to distribute old dramas

Source: Company data, Amazon Prime, Samsung Securities

# Chart 9. Ownership structure



Note: As of 2Q22; Gil Pictures acquired in Sep 2022

Source: Company data, Samsung Securities

| Table 4 | Changes to full-year forecasts |
|---------|--------------------------------|
|         |                                |

|                               |          | 2022E   |         | 2023E    |         |         |  |  |
|-------------------------------|----------|---------|---------|----------|---------|---------|--|--|
| (KRWb) —                      | Previous | Revised | Chg (%) | Previous | Revised | Chg (%) |  |  |
| Sales                         | 598.3    | 657.6   | 9.9     | 713.8    | 736.1   | 3.1     |  |  |
| Operating profit<br>Operating | 84.9     | 80.2    | -5.6    | 102.4    | 102.5   | 0.1     |  |  |
| margin<br>(%, %pts)           | 14.2     | 12.2    | -2